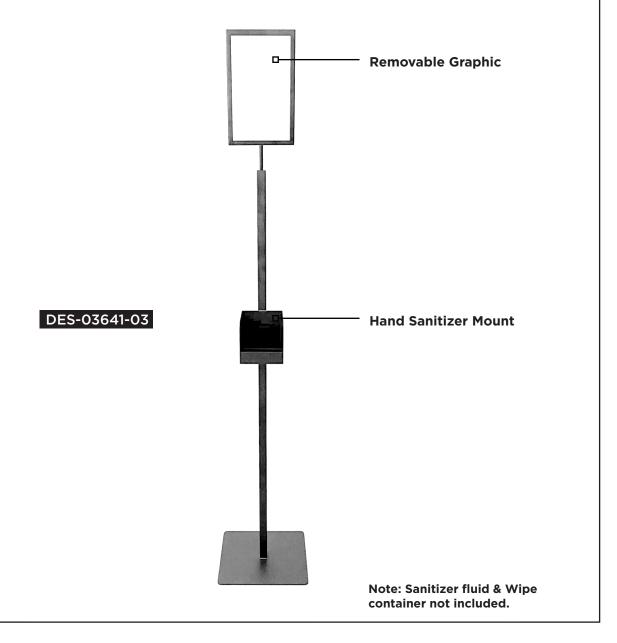

## HAND **SANITIZER STATION**

Keeping essential workers and clients safe.

#### **PRODUCT SPECIFICATIONS:**

- Material: Steel
- Mounted accessory options sold separately:
  - i) Sign
  - ii) Hand sanitizer mount
- Pricing on demand

DES-03641-03 L 15" | W 15" | H 66"

Email for pricing and lead times: sales@artitalia.com

**Sterilcoat: Germicidal Powder Coating** available by request. Additional costs may apply.