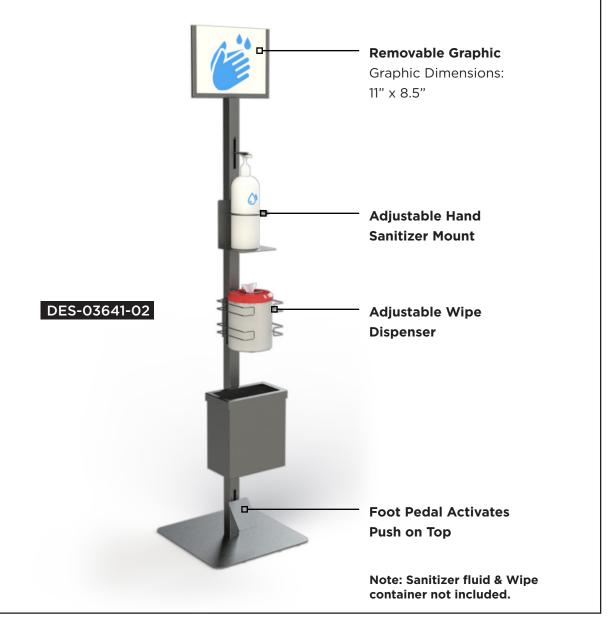

## **WIPE & HAND SANITIZER STATION WITH** RECEPTACLE

Keeping essential workers and clients safe.

#### **PRODUCT SPECIFICATIONS:**

- Material: Steel
- Mounted accessory options sold separately:
- i) Sign
- ii) Hand sanitizer mount
- iii) Wipe Dispenser
- iv) Waste bin
- Pricing on demand

DES-03641-02 L 15" | W 15" | H 66"

Email for pricing and lead times: sales@artitalia.com

Sterilcoat: Germicidal Powder Coating available by request. Additional costs may apply.