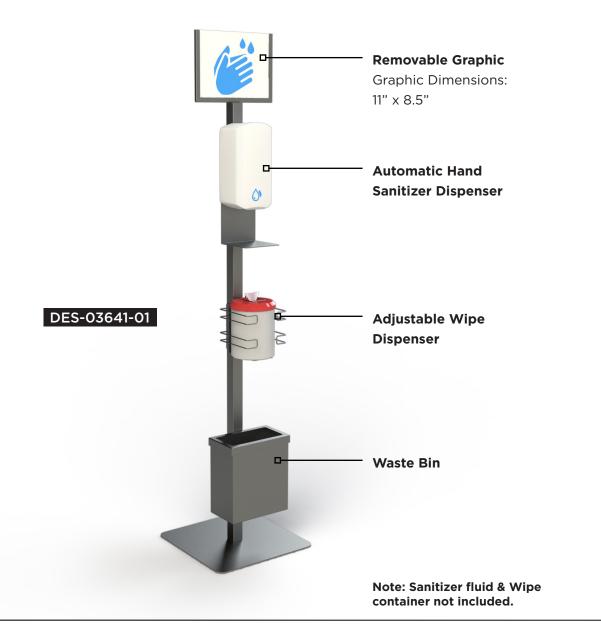

## WIPE & HAND SANITIZER STATION WITH RECEPTACLE

Keeping essential workers and clients safe.

#### **PRODUCT SPECIFICATIONS:**

- Material: Steel
- Mounted accessory options sold separately:
- i) Sign
- ii) Hand sanitizer mount
- iii) Wipe Dispenser
- iv) Waste bin
- Pricing on demand

DES-03641-01

L 15" | W 15" | H 66"

Email for pricing and lead times: sales@artitalia.com

<u>Sterilcoat: Germicidal Powder Coating</u> available by request. Additional costs may apply.

# WIPE & HAND SANITIZER STATION WITH RECEPTACLE

**Artitalia Group's** Wipe & Hand Sanitizer Station will make your customers and associates feel safe—and clean—during this time of uncertainty.

Complete with an automatic hand sanitizer dispenser, a wipe dispenser holder, and a waste bin, kill 99% of germs on hands and help eliminate the spread of viruses and illness when traditional soap and water is not available.

Mounted on a powder coated steel base, this all-in-one station will certainly reduce the risk of infection in any facility all while increasing the safety of your customers and associates.