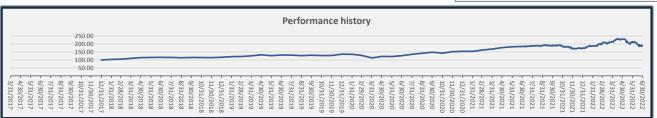

| Revenue                |          |              |          |         |         |
|------------------------|----------|--------------|----------|---------|---------|
| Item                   | 3 Months | Year to date | One year | 3 years | 5 years |
| Fund performance       | -12.15%  | 8.81%        | 2.32%    | 44.25%  | N/A     |
| Benchmark performance  | -14.97%  | -1.66%       | 2.55%    | 47.39%  | N/A     |
| Performance difference | 2.82%    | 10.47%       | -0.24%   | -3.14%  | N/A     |