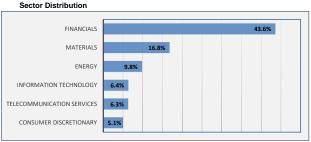

| AL RAJHI BANK               |       |        | 14.35% |
|-----------------------------|-------|--------|--------|
| BANK ALBILAD                |       | 11.33% |        |
| ALINMA BANK                 |       | 10.45% |        |
| SAUDI ARABIA FERTILIZERS CO |       | 10.05% |        |
| SAUDI ARABIAN OIL CO.       |       | 9.84%  |        |
| BANK ALJAZIRA               | 7.51% |        |        |
| UDI ARABIAN MINING COMPANY  | 6.80% |        |        |
| ELM CO.                     | 6.39% |        |        |
| SAUDI TELECOM               | 6.34% |        |        |
| SAUDI AUTOMOTIVE SERVICES   | 5.09% |        |        |