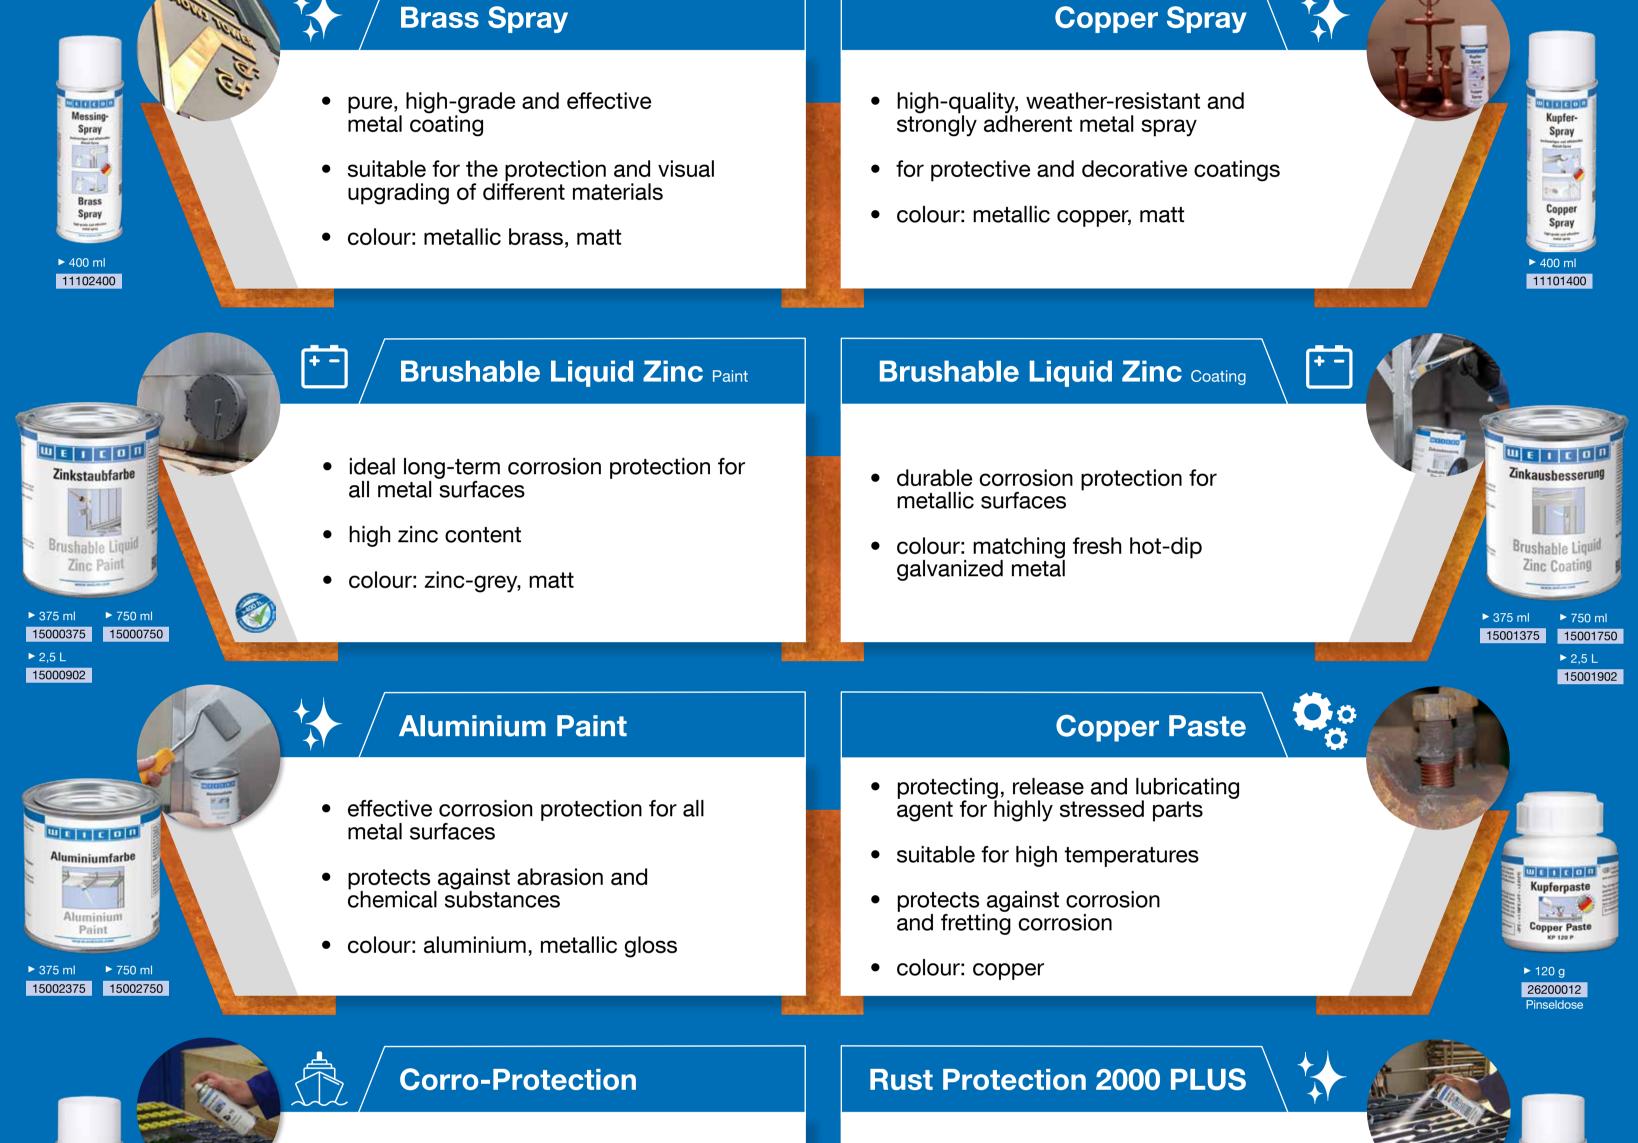

## **Zinc Spray**

+ -

- provides all metal surfaces with a high-grade, cathodic corrosion protection
- fast-drying, adherent, durable protective layer
- colour: slightly weathered hot-dip galvanized metal

## Stainless Steel Spray bright grade

- Zinc Spray bright grade
- long-term cathodic corrosion protection even against extreme weather and environmental conditions
- high-grade anti-rust primer
- colour: matching fresh hot-dip galvanized metal

Zink-Spray

Zinc Spray

► 400 ml

11000400

 maintains tools and precision parts made of metal by providing a dry and waxy layer

TUV NORD / effective corrosion protection for unpainted

weather-resistant and long-term  $\bullet$ corrosion protection

1110

Corro

Schutz

metals, indoor storage and overseas shipping

• colour: milky

### surface coating with visual effect

• colour: silver-grey (DB 701), anthracite (DB 703)

2000 PLUS

110

Zink-Alu-Spray

v 0

Zinc-Alu

Spray

► 400 ml

11002400

► 400 ml

11155400

1kg

15152001

# Aluminium-Spray A-100

- protects against rust and corrosion
- abrasion-resistant and resistant to many diluted acids and lyes as well as to weather effects
- colour: metallic aluminium, matt

# **Zinc-Alu Spray**

- provides long-term protection against rust and corrosion
- forms a fast-drying, strongly adherent protective layer and is resistant to many chemicals
- colour: matching hot-dip galvanized metal